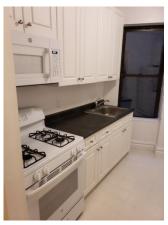

## Sample Pictures of Apartments for 67 East 97th Street

## **Two Bedroom**

Pictures are of Apt. 6 (Kitchen, Bathroom, Bedroom 1 of 2, Living Room).

Note: These are samples pictures of the apartments and in some cases not all apartments contain the same features.