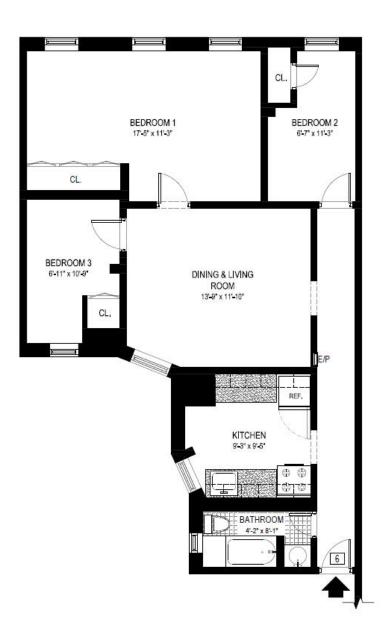

## ADDRESS: 67 EAST 97TH STREET, NEW YORK, NY 10029

APARTMENT 6 - 3RD FLOOR 3 BEDROOM AREA: 531 Sq. Ft.