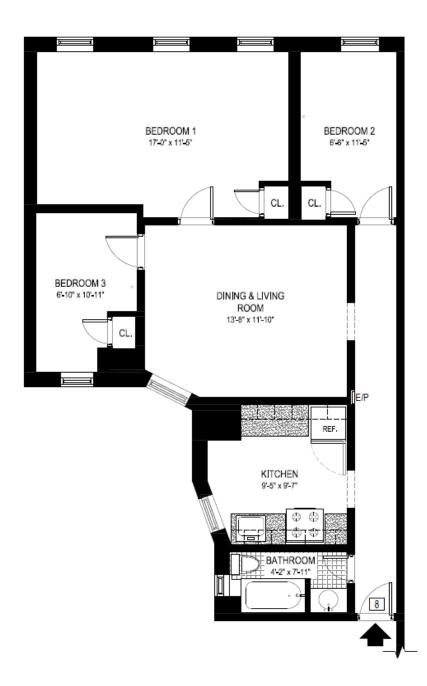

## ADDRESS: 67 EAST 97TH STREET, NEW YORK, NY 10029

APARTMENT 8 - 4TH FLOOR 3 BEDROOM AREA: 786 Sq. Ft.