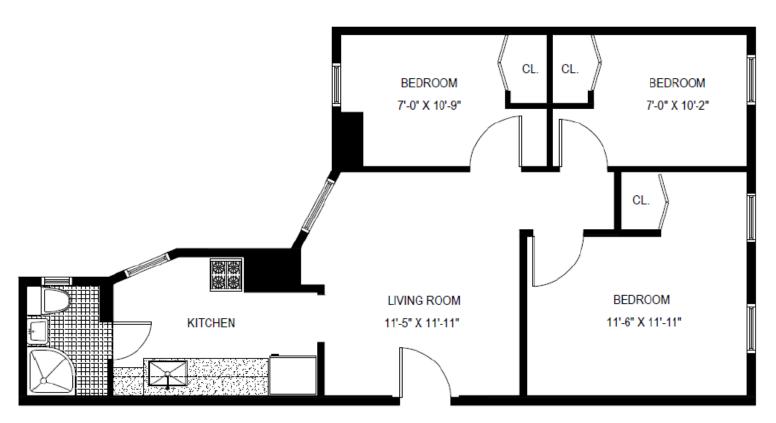

ACCESSIBILITY: Subway access to #6 train. MTA bus service

along main avenues and thoroughfares.

For further information email housing@mountsinai.org

ADDRESS: 67 EAST 97TH STREET, NEW YORK, NY 10029

3 BEDROOMS, TYPICAL AREA: 549 Sq. Ft.